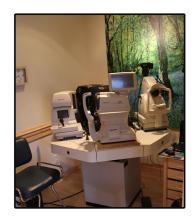

\*Retinal Imaging in all rooms,
Digital Refractor, Auto Refractor,
Keratometer, I-Care, OCT on
site, fully implemented
Eyefinity electronic health
records.